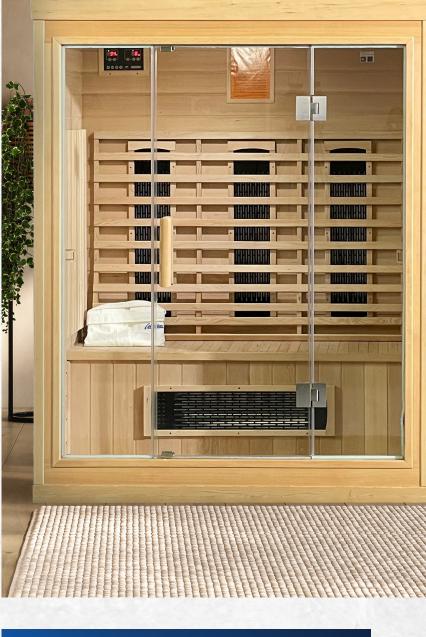

### 3-Person Capacity Sauna

Unveiling our newest addition: the Bliss-3 Sauna, a three-seater sanctuary crafted with premiumhemlock wood and equipped with state-of-the-art carbon heaters. Experience unparalleled relaxation and rejuvenation as you bask in the soothing heat, promoting detoxification and stress relief for you and your companions.

## **STANDARD FEATURES**

• Dimensions: 59"W x 41.3"L x 74.8"H

- Hemlock Wood
- Ceramic Heater
- Side Carbon Heaters
- LED Light RGB Multicolor
- Full Glass Door
- Inner Digital Control Panel
- Operating Temperature: 68°F 149°F
- Power Input: 120 Volts AC
- Power Requirements: 25 Amps Dedicated Outlet